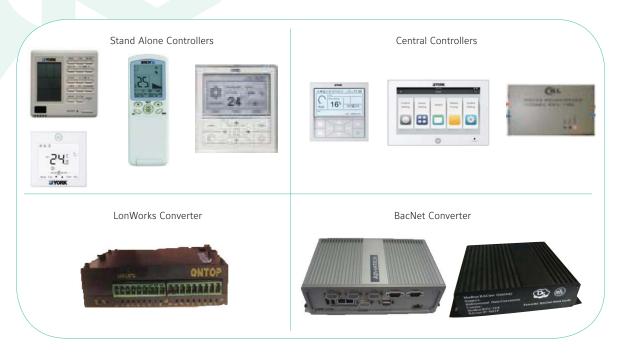

#### **Individual Controllers**

#### Wireless Controller

- LCD Display
- Standard offer for High Wall and Console Units
- Optional for Duct, Cassette and Floor Ceiling Units

#### Wired Controller

- LCD Display
- · Standard offer for Duct, Cassette, Floor Ceiling,
- and Fresh Air Units
- Optional for High Wall , not optional for Console Units
- · Can also work as a group controller controlling up
- to 16 indoor units

Touch Screen Central Controller