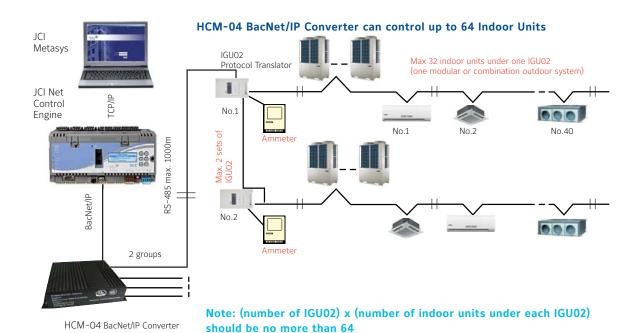

# HCM-03 BacNet/IP Converter can control up to 72 Indoor Units JCI Metasys IGU02 Max 40 indoor units under one IGU02 Protocol Translator (one modular or combination outdoor system) ı JCI Net Control No.1 Engine No.1 No.40 Ammeter RS-485 max. 1000m BacNet/IP No.2 Max. 20 sets of IGU02 4 groups No.20 HCM-03 BacNet/IP Converter

Note: (number of IGU02) x (number of indoor units under each IGU02) should be no more than 72