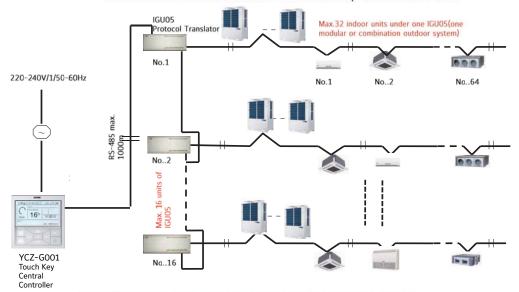

#### Touch Screen Central Controller can control up to 32 indoor units

Note: (number of IGU05) x (number of indoor units under each IGU05) should be no more than 32

### Touch Screen Central Controller can control up to 256 indoor units

Note: (number of IGU05) x (number of indoor units under each IGU05) should be no more than 256

Central Controller with Monitor Software