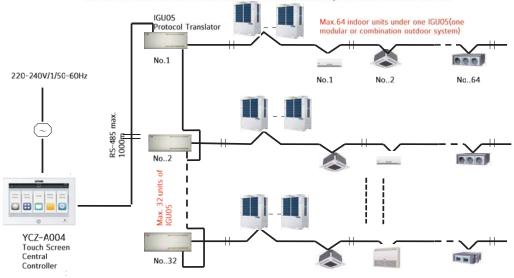

### Touch Screen Central Controller can control up to 256 indoor units

Note: (number of IGU05) x (number of indoor units under each IGU05) should be no more than 256

Central Controller with Monitor Software