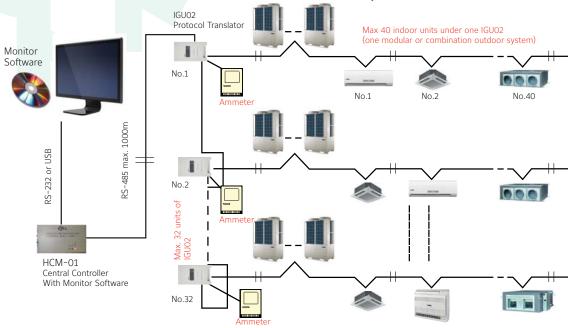

#### Central controller with monitor software can control up to 400 indoor units

Note: (number of IGU02) x (number of indoor units under each IGU02) should be no more than 400

BacNet/IP