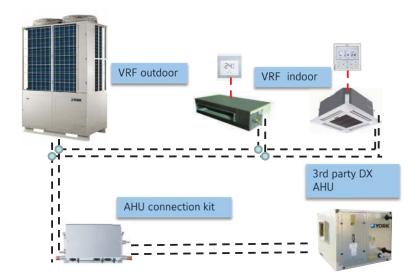

## AHU CONNECTION KIT

- Connection kit to connect VRF outdoor units to third party DX air handling units.\*
- AHU provide enough cooled fresh air to big space other than HRV and fresh air indoor units.
- All the control system for VRF outdoor is available:
  - Wired control,
  - Central control
  - Net work control
  - BMS control
- 2 Models AH1-280A and AH1-560A

- AH1-280A: 5HP(14KW) < Connected AHU Cap. ≤10HP(28KW)</li>
- AH1-560A: 10HP <Connected AHU cap ≤20HP(56kw)</li>
- · EXV, Control part, Sensor and wiring are all integrated in this AHU connection kit

Note: \*Applicable for Standard and High Efficiency HP VRF condensing units only.