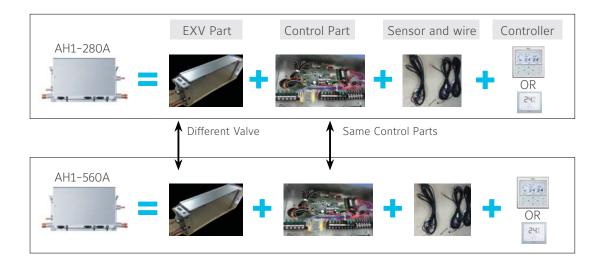

- AH1-280A: 5HP(14KW) < Connected AHU Cap. ≤10HP(28KW)</li>
- AH1-560A: 10HP <Connected AHU cap ≤20HP(56kw)</li>
- · EXV, Control part, Sensor and wiring are all integrated in this AHU connection kit

Note: \*Applicable for Standard and High Efficiency HP VRF condensing units only.